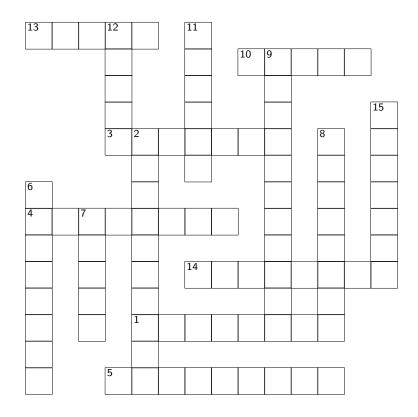

## Chapter 2 Animal Life Crossword Puzzle:

Across: 1 To do with the inside. 3 The external sense pertaining to sound waves. 4 The functioning of sense appetites. 5 To do with the senses. 10 The external sense pertaining to illuminated colour. 13 The external sense pertaining to sweetness, bitterness, sourness, saltiness. 14 To do with reason. **Down:** 2 The internal sense comparing usefulness and harmfulness. 6 Source of all urges that an animal experiences to fulfil its needs. 7 The external sense pertaining to chemicals in the air. 8 To do with the outside. 9 The internal sense to picture things that are absent. 11 Like Imagination except also knows the part as past. 12 The external sense pertaining to temperature and pressure. 15 The first internal sense to receive external sense knowledge.

| Word Bank                                            |
|------------------------------------------------------|
| appetite-central-estimative-external-hearing         |
| - imagination - internal - memory - passions -       |
| rational – sensitive – sight – smell – taste – touch |