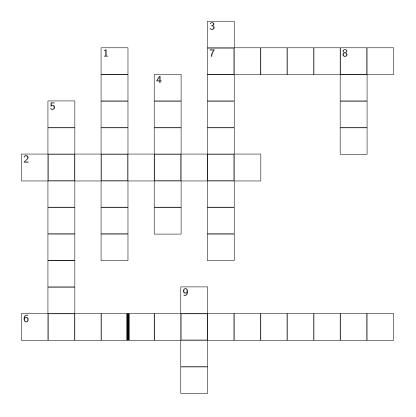

## Plant Life Crossword Puzzle:

**Across:** 2 Relating to Spirit. 6 An activity that makes the thing that does it more perfect. 7 What living things do by taking in non-living matter and making it part of their own living substance.

**Down:** 1 Relating to Matter. 3 Non-living things. 4 Doomed to die. 5 What living things do to make new living things of the same kind. 8 Principle of life in a body. 9 What living things do by cell-division from within.

```
Word Bank
grow — inorganic — material — mortal — nourish —
reproduce — self-perfecting — soul — spiritual
```